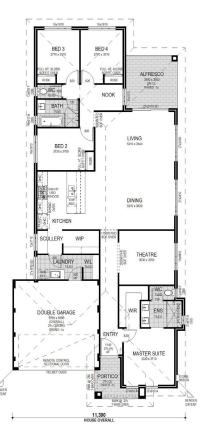

### 375m<sup>2</sup> | 12.5m x 30m

# **Price from:** \$789,990\*

- 31c ceilings to living/dining/kitchen
- Stonetops benches throughout
- Feature elevation to choose
- Double size shower to ensuite
- Double vanity to ensuite
- Hobless showers
- Choice of feature cornices
- Vinyl plank and carpet flooring
- 6 months price hold Guarantee
- 12 months build time Guarantee