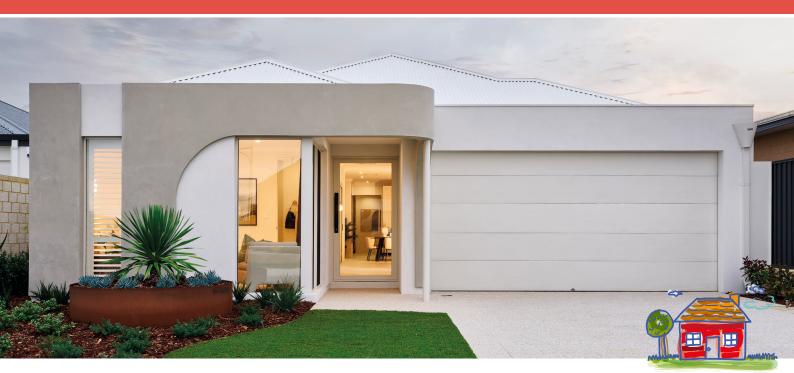

# TheMatilda

# **Price from:** \$789,990\*

- 31c ceilings to living/dining/kitchen
- Stonetops benches throughout
- Feature elevation to choose
- Double size shower to ensuite
- Double vanity to ensuite
- Hobless showers
- Choice of feature cornices
- Vinyl plank and carpet flooring
- 6 months price hold Guarantee
- 12 months build time Guarantee