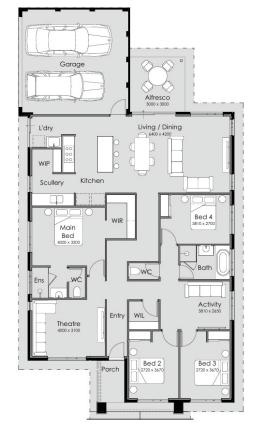

## Price from: \$759,650\*

- Side Garage Entry: Suited to blocks with rear access.
- Rear Living: The rear living area offers tranquillity and a seamless indoor-outdoor flow.
- Scullery: An extension of the kitchen for prep work which includes the sink.
- Theatre: Providing the perfect spot for a cinematic experience in the comfort of your own home.
- Multi-purpose Space: A flexible area that adapts to your needs, perfect for kids' activities, entertaining, a playroom, a home gym, a yoga studio, or a library.