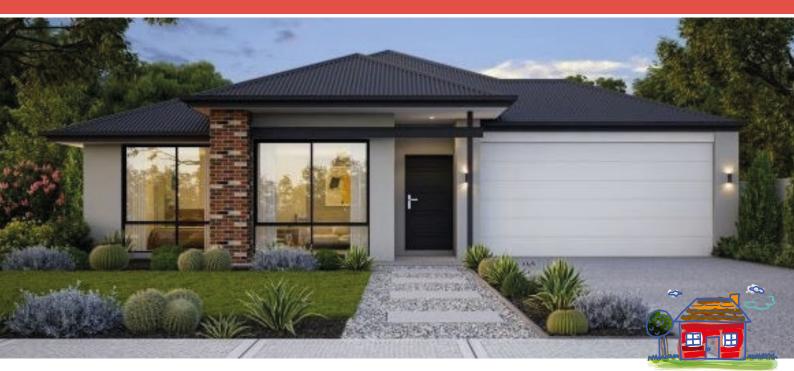

## 445m<sup>2</sup> | 15m (Corner)

## Selena

## Price from: \$759,650\*

- Side Garage Entry: Suited to blocks with rear access.
- Rear Living: The rear living area offers tranquillity and a seamless indoor-outdoor flow.
- Scullery: An extension of the kitchen for prep work which includes the sink.
- Theatre: Providing the perfect spot for a cinematic experience in the comfort of your own home.
- Multi-purpose Space: A flexible area that adapts to your needs, perfect for kids' activities, entertaining, a playroom, a home gym, a yoga studio, or a library.