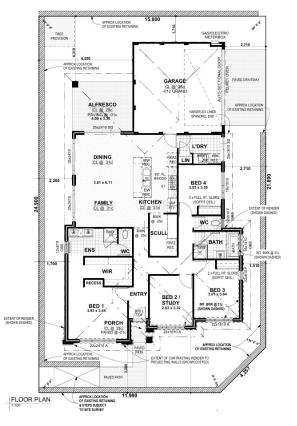

## 438m<sup>2</sup> | 15m (Corner)

## **Price from:** \$770,631\*

- Reverse cycle ducted a/c throughout the entire home
- Tiles to living areas, carpets to bedrooms and theatre
- Full designer kitchen including stone benchtops, lift up overhead cabinets, pot drawers in lieu of cupboards
- 900mm Westinghouse appliances including integrated rangehood
- Double mirrored sliding robes to all minor bedrooms
- Double vanity with stone bench top to ensuite
- Blinds to all windows
- LED downlights throughout