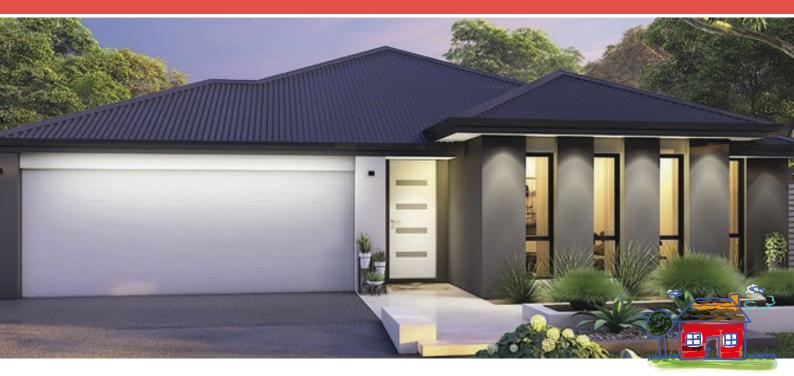

## Roma

## **Price from:** \$770,631\*

- Reverse cycle ducted a/c throughout the entire home
- Tiles to living areas, carpets to bedrooms and theatre
- Full designer kitchen including stone benchtops, lift up overhead cabinets, pot drawers in lieu of cupboards
- 900mm Westinghouse appliances including integrated rangehood
- Double mirrored sliding robes to all minor bedrooms
- Double vanity with stone bench top to ensuite
- Blinds to all windows
- LED downlights throughout