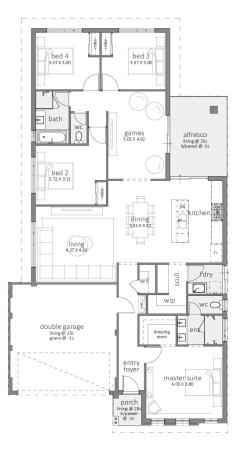

## Austen

## Price from: \$708,000\*

- Spacious Kitchen: Includes a large scullery with laundry access.
- Luxurious Ensuite: Double shower and vanity for added comfort.
- Room to Grow: Space for the whole family to spread out.
- Low Deposit: Start with just \$4.5K customisable and turn-key ready!
- Move-In Ready: Includes painting, flooring, and window treatments.
- Added Value: Lifetime structural guarantee and 3kW solar system.