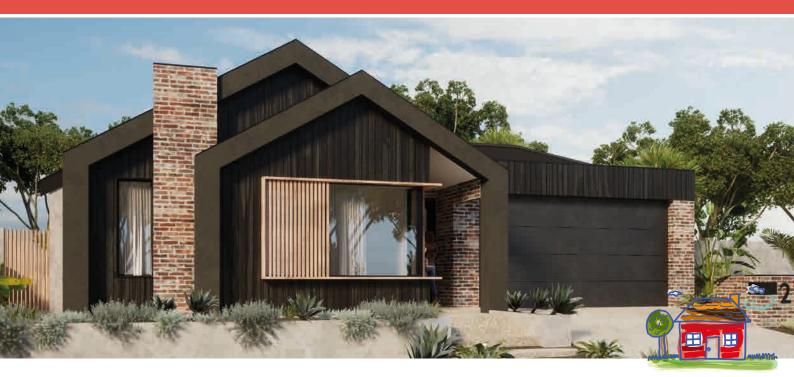

## Austen

## Price from: \$708,000\*

- Spacious Kitchen: Includes a large scullery with laundry access.
- Luxurious Ensuite: Double shower and vanity for added comfort.
- Room to Grow: Space for the whole family to spread out.
- Low Deposit: Start with just \$4.5K customisable and turn-key ready!
- Move-In Ready: Includes painting, flooring, and window treatments.
- Added Value: Lifetime structural guarantee and 3kW solar system.