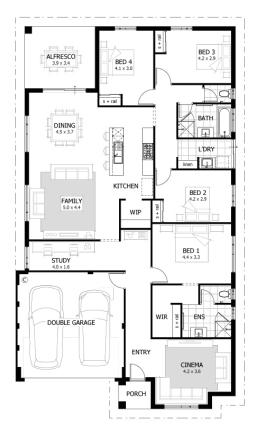

### 450m<sup>2</sup> | 15m x 30m



# Holiday 24



# Price from: \$803,300\*

- Ducted Air Conditioning: Panasonic reverse cycle for year-round comfort.
- Complete Flooring: Stylish finishes throughout the home.
- Spacious Ceilings: 30c ceilings for an open, airy feel.\*
- Premium Benchtops & Cabinetry: Caesarstone with softclose features.
- Built-In Sliding Robes: Sleek and practical storage.
- Trusted Quality Brands: Westinghouse, Reece, Colorbond, Jason Windows & more.
- Extra Inclusions: A huge list of highquality standard features!





## Jelena: 0460 307 260 | catenaestate.com.au

\*Prices correct as of December 2024. Prices subject to change without notice. Photos for illustrative purposes only and may not comply with design guidelines.