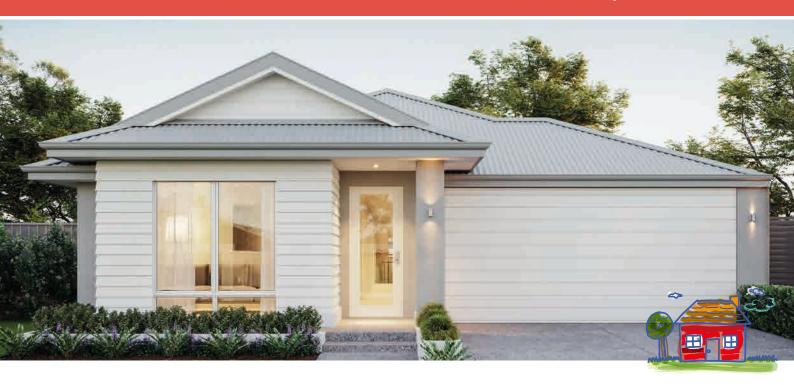

## Hollday 220

4

2

2

**Price from:** \$773,400\*

- Ducted Air Conditioning: Panasonic reverse cycle for year-round comfort.
- Complete Flooring: Stylish finishes throughout the home.
- Spacious Ceilings: 30c ceilings for an open, airy feel.\*
- Premium Benchtops & Cabinetry: Caesarstone with softclose features.
- Built-In Sliding Robes: Sleek and practical storage.
- Trusted Quality Brands: Westinghouse, Reece, Colorbond, Jason Windows & more.
- Extra Inclusions: A huge list of high-quality standard features!