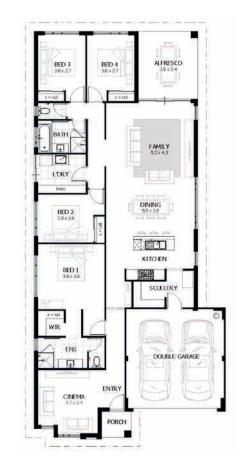

## Hollday 220

4

2

2

**Price from:** \$773,400\*

- Ducted Air Conditioning: Panasonic reverse cycle for year-round comfort.
- Complete Flooring: Stylish finishes throughout the home.
- Spacious Ceilings: 30c ceilings for an open, airy feel.\*
- Premium Benchtops & Cabinetry: Caesarstone with softclose features.
- Built-In Sliding Robes: Sleek and practical storage.
- Trusted Quality Brands: Westinghouse, Reece, Colorbond, Jason Windows & more.
- Extra Inclusions: A huge list of high-quality standard features!