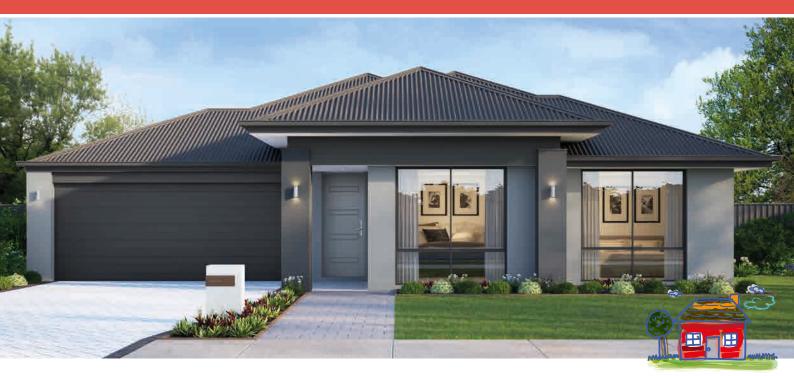

## 375m<sup>2</sup> | 12.5m x 30m

## Theladd

## Price from: \$766,600\*

- Modern Vinyl Plank Flooring: Wood-effect flooring in key living areas.
- Soft Carpets: Plush carpets in bedrooms, theatre, and study.
- Stylish Blinds: Vertical, slimline, or roller blinds throughout.
- Elegant Benchtops: Premium finishes in the kitchen, ensuite, and bathroom.
- Bright LED Lighting: Downlights plus extra lighting in key areas.
- Spacious Ceilings: Recessed ceilings in living, dining, and theatre rooms.
- Functional Laundry: Cabinet with laminated benchtop and inset trough.
- Sleek Hobless Showers: Walk-in showers for a modern look.