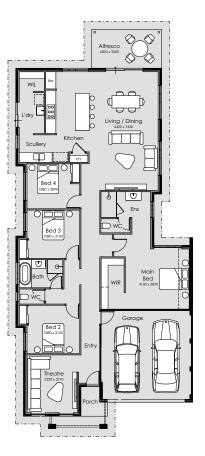

## 375m<sup>2</sup> | 12.5m x 30m

## Theladd

## Price from: \$766,600\*

- Modern Vinyl Plank Flooring: Wood-effect flooring in key living areas.
- Soft Carpets: Plush carpets in bedrooms, theatre, and study.
- Stylish Blinds: Vertical, slimline, or roller blinds throughout.
- Elegant Benchtops: Premium finishes in the kitchen, ensuite, and bathroom.
- Bright LED Lighting: Downlights plus extra lighting in key areas.
- Spacious Ceilings: Recessed ceilings in living, dining, and theatre rooms.
- Functional Laundry: Cabinet with laminated benchtop and inset trough.
- Sleek Hobless Showers: Walk-in showers for a modern look.